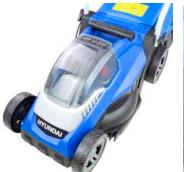

## HYUNDAI HYM40li330P 40V LI-ION LAWNMOWER

The HYM40LI330P is a rechargeable low maintenance lithium ion battery powered lawnmower from Hyundai. HYM40LI330P is the ideal battery powered lawn mower for small to medium sized lawns bringing you a clean, green, cable free mowing experience.