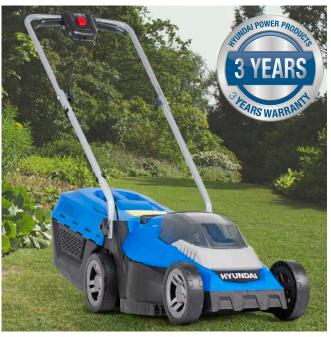

## HYUNDAI HYM40li330P 40V LI-ION LAWNMOWER

The HYM40LI330P is a rechargeable low maintenance lithium ion battery powered lawnmower from Hyundai. HYM40LI330P is the ideal battery powered lawn mower for small to medium sized lawns bringing you a clean, green, cable free mowing experience.