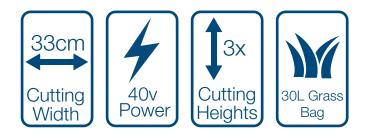

## Specification

| •                    |                          |
|----------------------|--------------------------|
| Power Method         | Battery                  |
| Battery Type         | 40V, 2.5Ah               |
| Cutting Width (mm)   | 330mm                    |
| Cutting Heights (mm) | 20-60mm                  |
| No. Of Heights       | 3                        |
| Grass Catcher        | 30L                      |
| Charging Time        | 80min Approx             |
| Net Weight (kg)      | 11.4kg                   |
| Battery Lifespan     | 1000+ Charges            |
| Drive                | Push                     |
| Chassis              | Rust Free, Polypropylene |
| Safety Features      | Safety Key / OPC Lever   |
| Power Source         | Battery 40V Lithium Ion  |
|                      |                          |