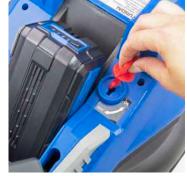

## Specification

| •                    |                          |
|----------------------|--------------------------|
| Power Method         | Battery                  |
| Battery Type         | 40V, 2.5Ah               |
| Cutting Width (mm)   | 330mm                    |
| Cutting Heights (mm) | 20-60mm                  |
| No. Of Heights       | 3                        |
| Grass Catcher        | 30L                      |
| Charging Time        | 80min Approx             |
| Net Weight (kg)      | 11.4kg                   |
| Battery Lifespan     | 1000+ Charges            |
| Drive                | Push                     |
| Chassis              | Rust Free, Polypropylene |
| Safety Features      | Safety Key / OPC Lever   |
| Power Source         | Battery 40V Lithium Ion  |
|                      |                          |