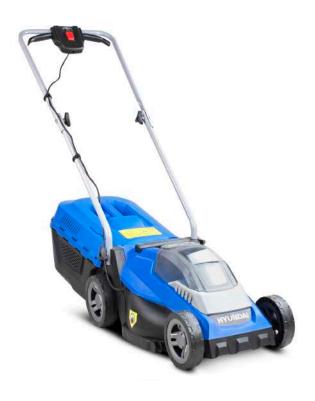

## HYUNDAI HYM40li330P 40V LI-ION LAWNMOWER

The HYM40LI330P is a rechargeable low maintenance lithium ion battery powered lawnmower from Hyundai. HYM40LI330P is the ideal battery powered lawn mower for small to medium sized lawns bringing you a clean, green, cable free mowing experience.